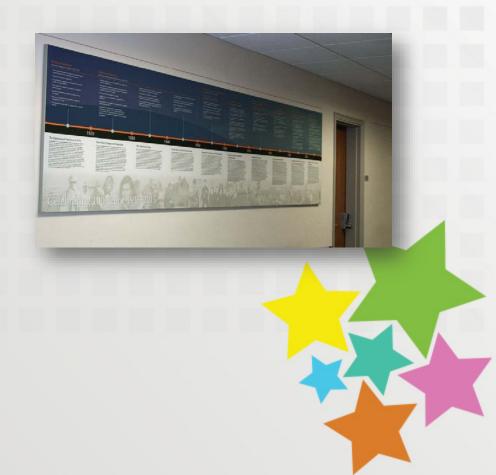

## SILVER

#### University of Virginia

School of Continuing and Professional Studies

Celebrating 100 Years: 1915-2015 Timeline and Wall Display