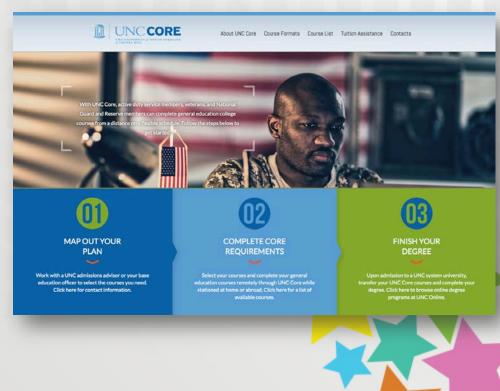

#### Johns Hopkins University

**Engineering for Professionals** 

Redesign of EP.JHU.EDU

The University of North
Carolina at Chapel Hill
The William and Ida Friday Center for
Continuing Education

The Friday Center – UNC Core Website