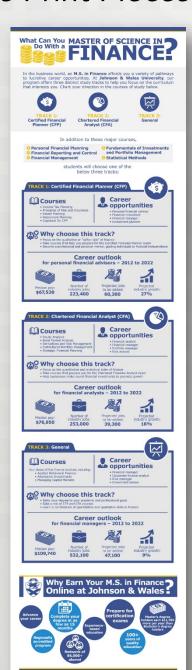

### GOLD

# Johnson & Wales University

School of Online & Continuing Education

What Can You Do With a Masters of Science in Finance?

2015 Marketing Awards