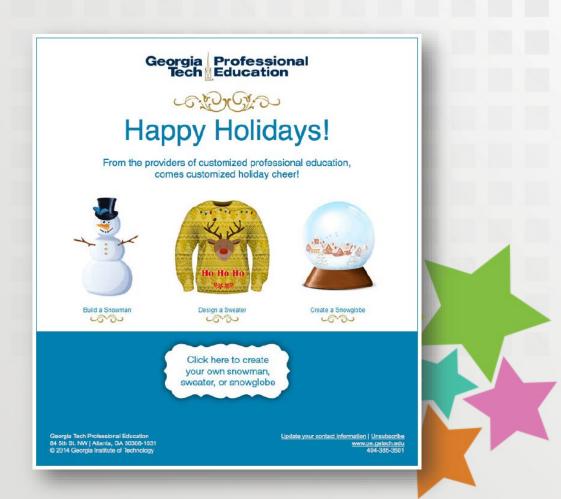

### SILVER

# Georgia Institute of Technology Professional Education

Georgia Tech Professional Education Digital Holiday Card and Game