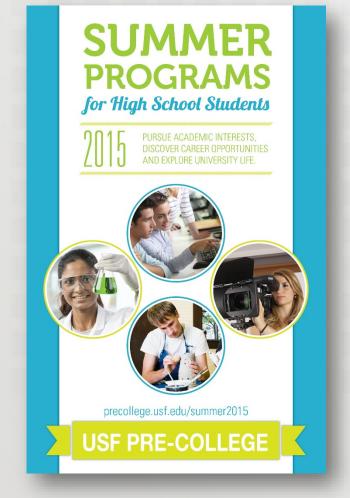

#### SILVER

University of South Florida

Innovative Education

USF Pre-College

Mixed Media Campaign