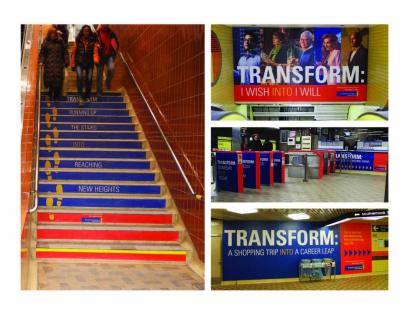

#### Ryerson University

The G. Raymond Chang School of Continuing Education

2014-2015 TRANSFORM Campaign

Mixed Media Campaign