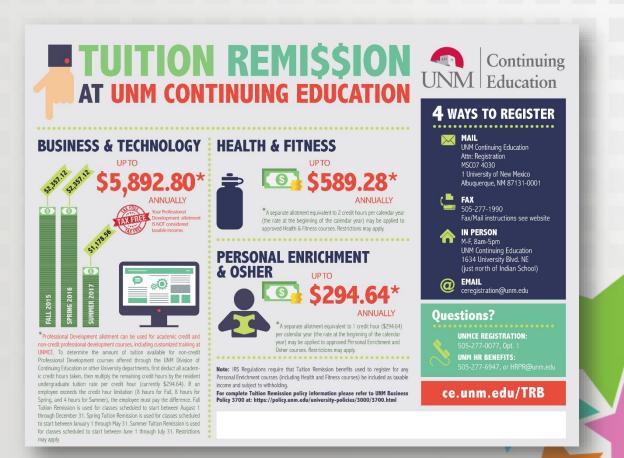

## SILVER

University of Nebraska

Online Worldwide

Most Improved Social Media

University of New Mexico
Extended Learning

UNM Tuition Remission Flyer