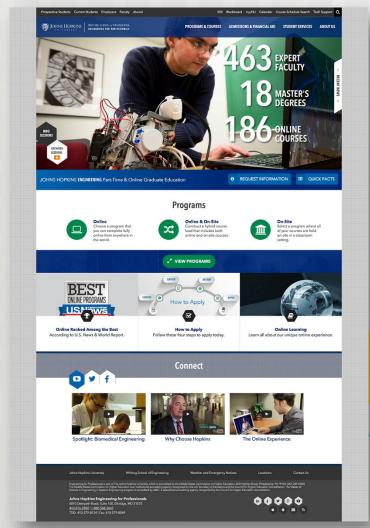

#### Johns Hopkins University

**Engineering for Professionals** 

Redesign of EP.JHU.EDU

The University of North
Carolina at Chapel Hill
The William and Ida Friday Center for
Continuing Education

The Friday Center – UNC Core Website